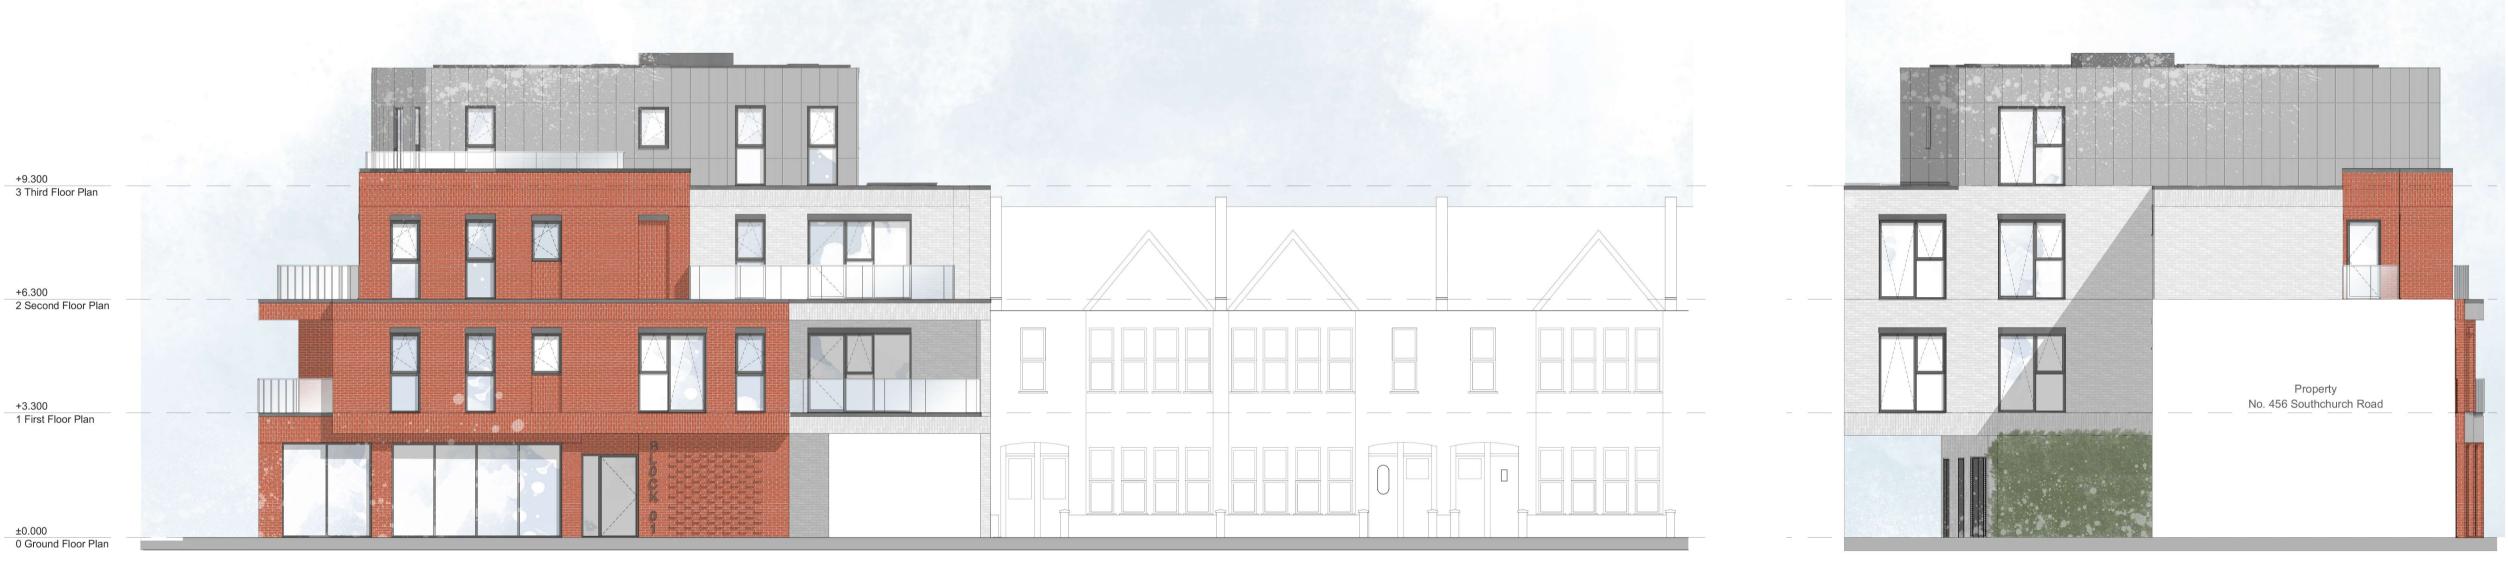

## PROPOSED FRONT ELEVATION

PROPOSED SIDE 01 ELEVATION PROPOSED REAR ELEVATION +9.300 3 Third Floor Plan +9.300 3 Third Floor Plan +6.300 2 Second Floor Plan +6.300 2 Second Floor Plan Property No. 10 Chase Road +3.300 1 First Floor Plan

| 444-456 SOUTHCHURCH ROAD | // PROPOSED ELEVATION |
|--------------------------|-----------------------|

WILLIAM + DANIEL STILWELL Drawn by 444-456 Southchurch Road, Southend-on-sea, SS1 2QA Scene Re

AS PROPOSED ELEVATIONS

±0.000 0 Ground Floor Plan

±0.000 0 Ground Floor Plan

444-456 SOUTHCHURCH ROAD // PROPOSED ELEVATIONS

 02
 REVISION OF PARAPET AND ZINC CLADDING
 EB
 15/02/2024

 01
 INITIAL ISSUE
 EB
 06/12/2023

 Rev
 Description
 Initials
 Date