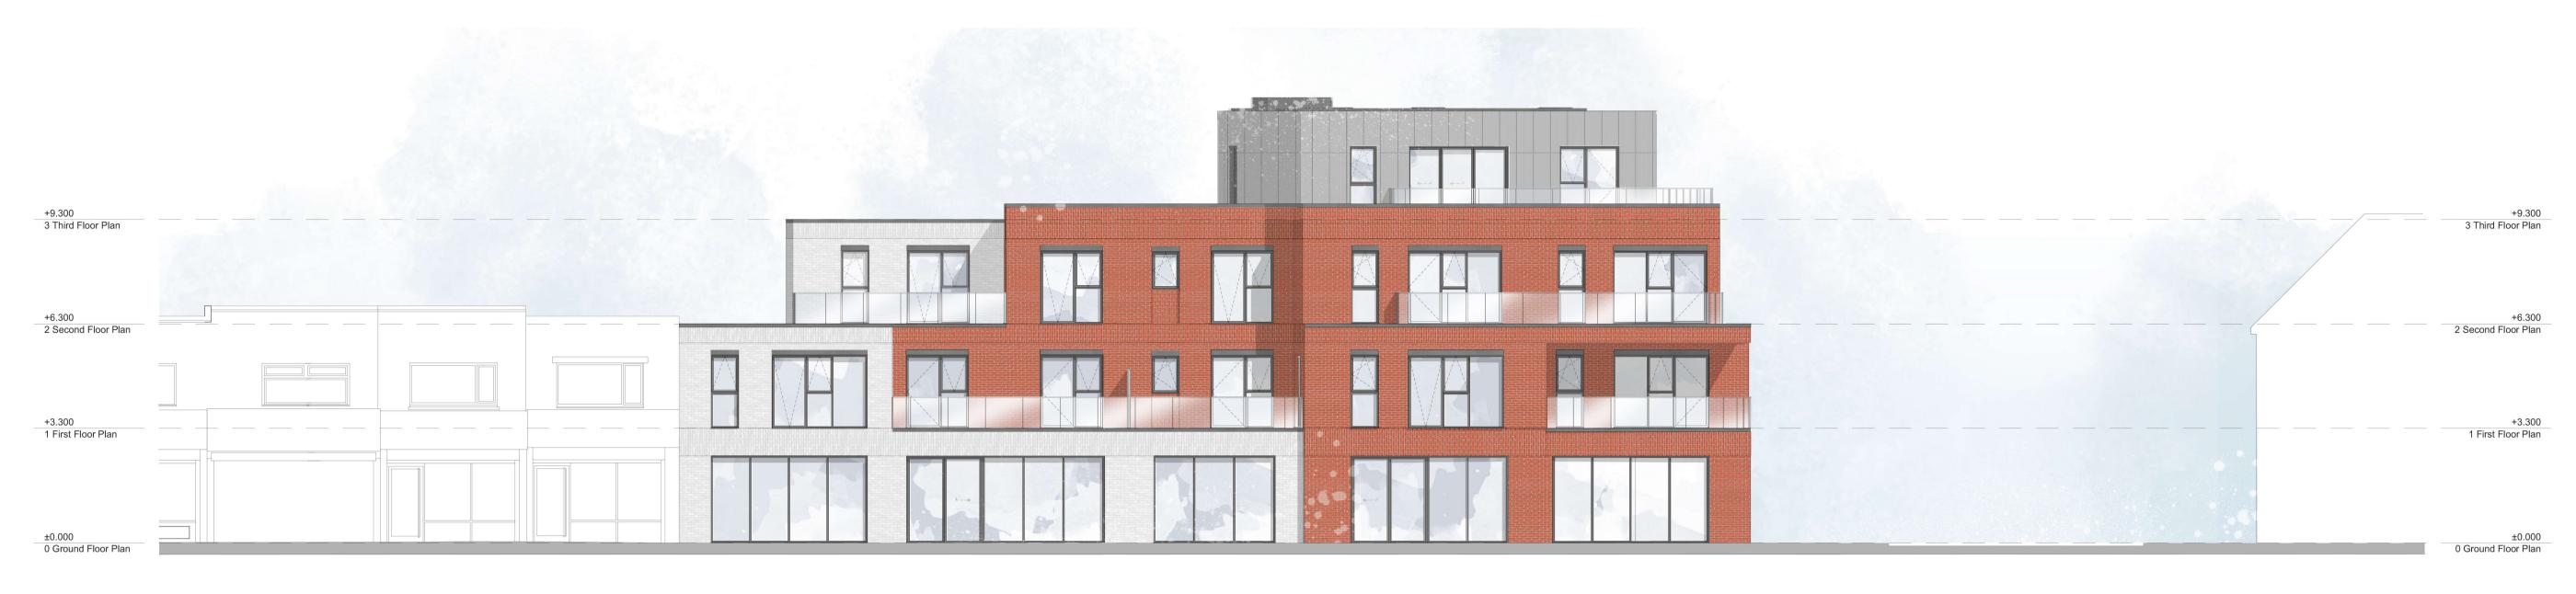

## PROPOSED FRONT ELEVATION

PROPOSED SIDE 01 ELEVATION PROPOSED REAR ELEVATION +9.300 3 Third Floor Plan +9.300 3 Third Floor Plan +6.300 2 Second Floor Plan +6.300 2 Second Floor Plan Property No. 10 Chase Road +3.300 1 First Floor Plan

| 444-456 SOUTHCHURCH ROAD | // PROPOSED ELEVATION |
|--------------------------|-----------------------|

WILLIAM + DANIEL STILWELL Drawn by 444-456 Southchurch Road, Southend-on-sea, SS1 2QA Scene Re

AS PROPOSED ELEVATIONS

±0.000 0 Ground Floor Plan

±0.000 0 Ground Floor Plan

444-456 SOUTHCHURCH ROAD // PROPOSED ELEVATIONS

 02
 REVISION OF PARAPET AND ZINC CLADDING
 EB
 15/02/2024

 01
 INITIAL ISSUE
 EB
 06/12/2023

 Rev
 Description
 Initials
 Date